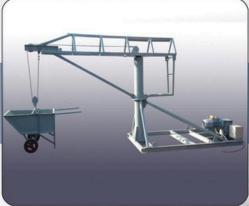

optimum level of performance that it offers. Moreover, these Builders Hoists have longer service life.



A rope-suspended platform,machine is a specialized equipment used for accessing high-rise structures and elevated areas. It provides a safe working platform for tasks like construction, maintenance, and repairs. The main components of a rope-suspended platform are. Platform – A sturdy working surface with guardrails.

#### Rope Suspended Platform





# Vibrating Earth Rammer



To meet the vast requirements of the esteemed customers, we are engaged in offering Vibrating Earth Rammer. These Vibrating Earth Rammer are widely used in construction industry for their high operational fluency. Moreover, these Vibrating Earth Rammer have flawless finish.













# Monkey / Mini Crane





### SPECIFICATION

| Capacity | Lifting Height |
|----------|----------------|
| 250 Kg   | 30 meters      |
| 500 Kg   | 30 meters      |





# Hydraulic Goods Lift

#### SPECIFICATION

| Capacity | Lifting Height |
|----------|----------------|
| 250 Kg   | 5 meters       |
| 2000 Kg  | 10 meters      |

# Hydraulic Hand Pallet Truck



Manual Stacker



Semi Electric Stacker



# **Spare & Service**

Our relationship with you doesn't end after the sale. We believe our responsibilities to continues long after the sale and installation of our equipments. At **Silver Leaf Engineering Pvt. Ltd.** we have qualified technicians to solve any process problems you may have. We take care to deliver the best quality of service to our customers.

We offer:

- Training on all of our equipments