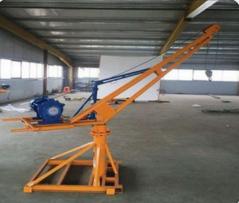

# Monkey / Mini Crane

### SPECIFICATION

| Capacity | Lifting Height |
|----------|----------------|
| 250 Kg   | 30 meters      |
| 500 Kg   | 30 meters      |