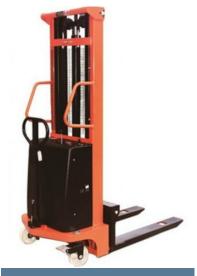

tform are. Platform – A sturdy working surface with guardrails.

#### Rope Suspended Platform





# Vibrating Earth Rammer



To meet the vast requirements of the esteemed customers, we are engaged in offering Vibrating Earth Rammer. These Vibrating Earth Rammer are widely used in construction industry for their high operational fluency. Moreover, these Vibrating Earth Rammer have flawless finish.













# Monkey / Mini Crane





### SPECIFICATION

| Capacity | Lifting Height |
|----------|----------------|
| 250 Kg   | 30 meters      |
| 500 Kg   | 30 meters      |





# Hydraulic Goods Lift

#### SPECIFICATION

| Capacity | Lifting Height |
|----------|----------------|
| 250 Kg   | 5 meters       |
| 2000 Kg  | 10 meters      |

# Hydraulic Hand Pallet Truck



Manual Stacker



Semi Electric Stacker



# **Spare & Service**

Our relationship with you doesn't end after the sale. We believe our responsibilities to continues long after the sale and installation of our equipments. At **Silver Leaf Engineering Pvt. Ltd.** we have qualified technicians to solve any process problems you may have. We take care to deliver the best quality of service to our customers.

We offer:

- Training on all of our equipments
- Telephonic support
- Genuine spare parts
- Annual maintenance contract





620, Diamond Harbour Road, Behala Industrial Estate, Kolkata-700034



info@silverleafengineering.com



+91-9903744649