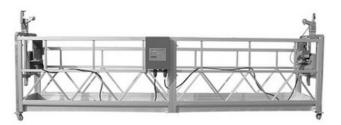

A rope-suspended platform,machine is a specialized equipment used for accessing high-rise structures and elevated areas. It provides a safe working platform for tasks like construction, maintenance, and repairs. The main components of a rope-suspended platform are. Platform – A sturdy working surface with guardrails.

#### Rope Suspended Platform