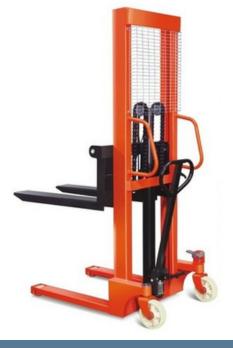

rope-suspended platform are. Platform – A sturdy working surface with guardrails.

#### Rope Suspended Platform





# Vibrating Earth Rammer



To meet the vast requirements of the esteemed customers, we are engaged in offering Vibrating Earth Rammer. These Vibrating Earth Rammer are widely used in construction industry for their high operational fluency. Moreover, these Vibrating Earth Rammer have flawless finish.













# Monkey / Mini Crane





### SPECIFICATION

| Capacity | Lifting Height |
|----------|----------------|
| 250 Kg   | 30 meters      |
| 500 Kg   | 30 meters      |





# Hydraulic Goods Lift

#### SPECIFICATION

| Capacity | Lifting Height |
|----------|----------------|
| 250 Kg   | 5 meters       |
| 2000 Kg  | 10 meters      |

# Hydraulic Hand Pallet Truck



Manual Stacker



Semi Electric Stacker



# **Spare & Service**

Our relationship with you doesn't end after the sale. We believe our responsibilities to continues long after the sale and installation of our equipments. At **Silver Leaf Engineering Pvt. Ltd.** we have qualified technicians to solve any process problems you may have. We take care to deliver the best quality of service to our customers.

We offer:

- Training on all of our equipments
- Telephonic support
- Genuine spare parts
- Annual maintenance contract





620, Diamond Harbour Road, Behala Industrial Estate, Kolkata-700034



info@silverleafengineering.com



+91-9903744649