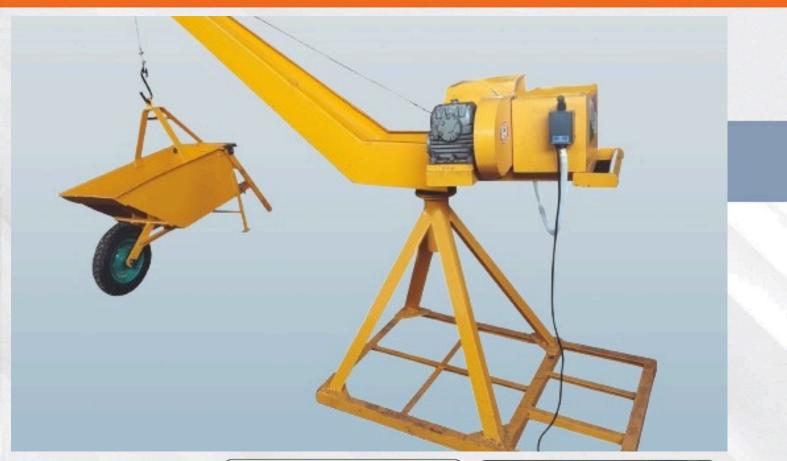

# Monkey / Mini Crane

### SPECIFICATION

| Capacity | Lifting Height |
|----------|----------------|
| 250 Kg   | 30 meters      |
| 500 Kg   | 30 meters      |