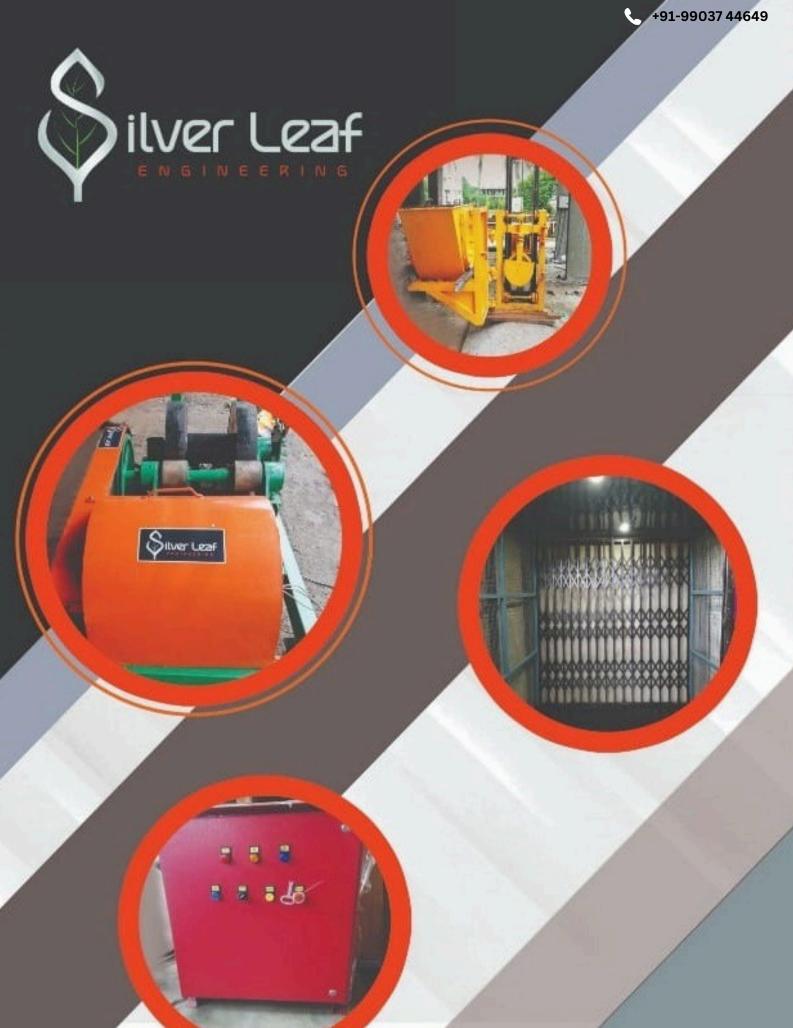

# **Goods Lift**

With the consistent help and support of the work force, we are involved in offering Goods Lift. These Goods Lifts offered by us are widely used in the construction industry for the great strength and reliable operations. Besides, these Goods Lifts are easily available in various specifications and sizes.

# Hydraulic Goods Lift