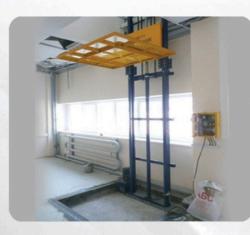

# Hydraulic Goods Lift

#### SPECIFICATION

| Capacity | Lifting Height |
|----------|----------------|
| 250 Kg   | 5 meters       |
| 2000 Kg  | 10 meters      |